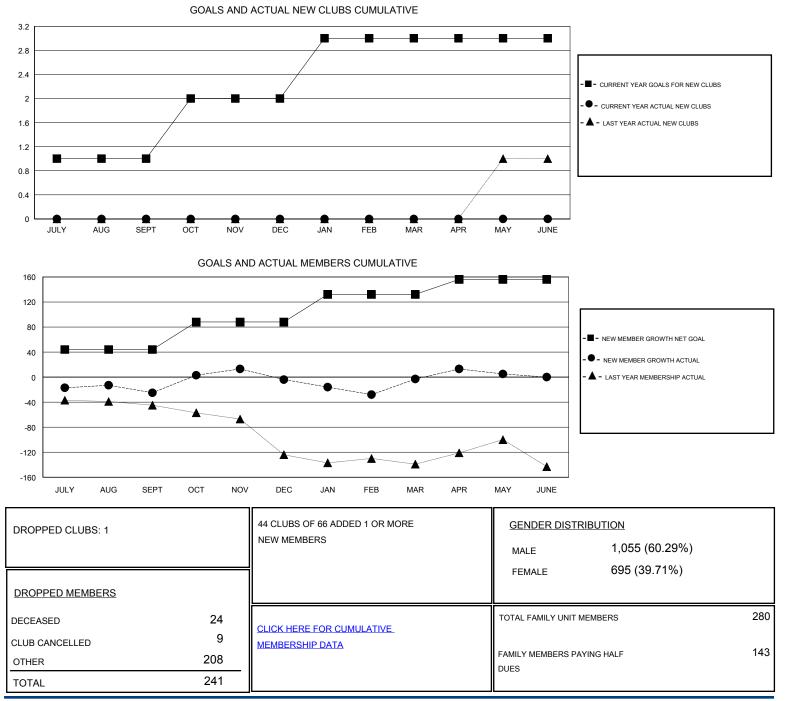

## LOCATION TEXAS

GMT CA

| Clubs                 |               |           |               | Members               |                                                                |                                                              |                                                    |
|-----------------------|---------------|-----------|---------------|-----------------------|----------------------------------------------------------------|--------------------------------------------------------------|----------------------------------------------------|
| RESULTS FOR 2016-2017 |               |           |               | RESULTS FOR 2016-2017 |                                                                |                                                              |                                                    |
| QUARTER               | NEW CLUB GOAL | NEW CLUBS | DROPPED CLUBS | QUARTER               | NEW MEMBER GROWTH<br>NET GOAL (not reinstated<br>or transfers) | NEW MEMBER<br>GROWTH ACTUAL (not<br>reinstated or transfers) | DROPPED<br>MEMBERS ACTUAL<br>(including transfers) |
| JULY/AUG/SEPT         | 1             | 0         | 1             | JULY/AUG/SEPT         | 44                                                             | 56                                                           | 81                                                 |
| OCT/NOV/DEC           | 1             | 0         | 0             | OCT/NOV/DEC           | 44                                                             | 96                                                           | 75                                                 |
| JAN/FEB/MAR           | 1             | 0         | 0             | JAN/FEB/MAR           | 44                                                             | 61                                                           | 60                                                 |
| APR/MAY/JUNE          | 0             | 0         | 0             | APR/MAY/JUNE          | 24                                                             | 33                                                           | 25                                                 |